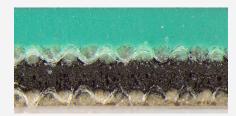

## The product at a glance

| INK COMPATIBILITY                                 | UV                        |
|---------------------------------------------------|---------------------------|
| PRINTING SURFACE COLOUR                           | Green                     |
| THICKNESS (mm)                                    | 0,90 - 0,95 - 1,00 - 1,05 |
| AVERAGE LOAD VALUE<br>N/cm2 @ 0,23 mm Indentation | 350                       |
| SURFACE ROUGHNESS (Ra micron)                     | 0,8                       |
| ADDITIONAL INFORMATION                            |                           |
| BLANKET CONSTRUCTION                              | Adhesive                  |