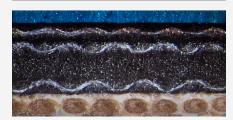

## **MAIN APPLICATION**

**Newspaper Coldset** 

Rollin Folder is available in 4-ply, 1,95 mm thickness

**Rollin Folder** 

| INK COMPATIBILITY                                 | Hybrid  |
|---------------------------------------------------|---------|
| PRINTING SURFACE COLOUR                           | Blue    |
| THICKNESS (mm)                                    | 1,95    |
| AVERAGE LOAD VALUE<br>N/cm2 @ 0,23 mm Indentation | 250     |
| SURFACE ROUGHNESS (Ra micron)                     | 1,0     |
| FEED FEATURES                                     | Neutral |
| ELONGATION (%)                                    | <0,9    |
| TENSILE STRENGTH (N/mm)                           | >75     |
| WATER & SOLVENT PROTECTION                        | Yes     |
| ADDITIONAL INFORMATION                            |         |
| ADVANCED TECHNOLOGY                               | Feed-0  |