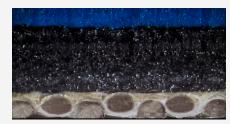

## **MAIN APPLICATION**

Metal Decorating

Vulcan Pack is available in 3 ply, 1,96 mm thickness

**Vulcan Pack** 

## The product at a glance

| INK COMPATIBILITY                              | Conventional |
|------------------------------------------------|--------------|
| PRINTING SURFACE COLOUR                        | Blue         |
| THICKNESS (mm)                                 | 1,96         |
| AVERAGE LOAD VALUE N/cm2 @ 0,23 mm Indentation | 400          |
| SURFACE ROUGHNESS (Ra micron)                  | 1,3          |
| ELONGATION (%)                                 | <0,9         |
| TENSILE STRENGTH (N/mm)                        | >67          |