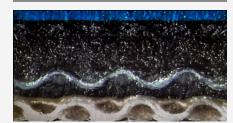

## The product at a glance

| INK COMPATIBILITY                                 | Hybrid                 |
|---------------------------------------------------|------------------------|
| PRINTING SURFACE COLOUR                           | Blue                   |
| THICKNESS (mm)                                    | 1,96                   |
| AVERAGE LOAD VALUE<br>N/cm2 @ 0,23 mm Indentation | 150                    |
| SURFACE ROUGHNESS (Ra micron)                     | 0.6                    |
| ELONGATION (%)                                    | <0,9                   |
| TENSILE STRENGTH (N/mm)                           | >67                    |
| ADDITIONAL INFORMATION                            |                        |
| APPLICATIONS                                      | For cardboard printing |