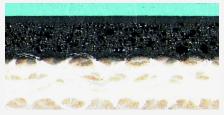

## Key performance

- Unique blanket design: compressible layer underneath the top compound
- · High smash resistance
- · Very soft and flexible blanket for easy mounting on press
- Implements all benefits of the Dynatech System:
  - Better vibration absorption
  - Less gears streaking marks
  - Higher paper smash resistance
  - Blanket consistency
  - Excellent reboundability

## The product at a glance

| INK COMPATIBILITY                                 | Hybrid          |
|---------------------------------------------------|-----------------|
| PRINTING SURFACE COLOUR                           | Green           |
| THICKNESS (mm)                                    | 1,96            |
| AVERAGE LOAD VALUE<br>N/cm2 @ 0,23 mm Indentation | 250             |
| SURFACE ROUGHNESS<br>(Ra micron)                  | 0,8             |
| TENSILE STRENGTH (N/mm)                           | >67             |
| WATER & SOLVENT PROTECTION                        | Yes             |
| ADDITIONAL INFORMATION                            |                 |
| ADVANCED TECHNOLOGY                               | Dynatech System |