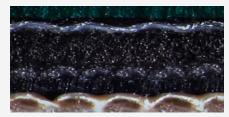

## The product at a glance

| INK COMPATIBILITY                                 | Conventional                                                           |
|---------------------------------------------------|------------------------------------------------------------------------|
| PRINTING SURFACE COLOUR                           | Dark Green                                                             |
| THICKNESS (mm)                                    | 1,96                                                                   |
| AVERAGE LOAD VALUE<br>N/cm2 @ 0,23 mm Indentation | 250                                                                    |
| SURFACE ROUGHNESS (Ra micron)                     | 1,2                                                                    |
| ELONGATION (%)                                    | <0,9                                                                   |
| TENSILE STRENGTH (N/mm)                           | >60                                                                    |
| ADDITIONAL INFORMATION                            |                                                                        |
| CONSTRUCTION                                      | The special carcass contruction offers excellent mechanical resistance |