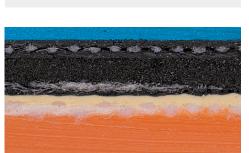

## Finito<sup>®</sup> no•stop Hi - Data sheet

| CONSTRUCTION                                                | 3 ply with elastomeric layer                 |
|-------------------------------------------------------------|----------------------------------------------|
| TOP SURFACE COLOR                                           | Blue                                         |
| BOTTOM COLOR                                                | Orange                                       |
| PRINTING SURFACE                                            | Hybrid compound for Conventional and UV Inks |
| PRINTING SURFACE FINISH                                     | Micro-buffed                                 |
| SURFACE ROUGHNESS Ra $\boldsymbol{\mu}$                     | 0.9 ÷ 1.2                                    |
| COMPRESSIBLE LAYER                                          | Closed Cells                                 |
| AVERAGE LOAD VALUE (N/cm <sup>2</sup> @0.23 mm indentation) | - 160                                        |
| THICKNESS                                                   | From 2.70 to 3.45                            |
| HARDNESS (Shore A)                                          | 78                                           |
| ADDITIONAL INFORMATION                                      |                                              |
| APPLICATIONS                                                | For low grammage paper and carton board      |